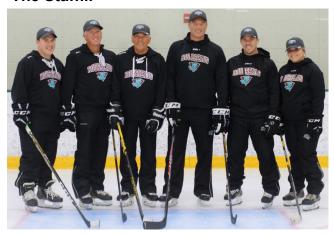

The Staff...

The senior staff at Rousseau's Hockey Clinic includes coach Guy Rousseau, his sons, Gary and Scott, his three grandchildren Adam, Erik and Lauren and lead goalie instructor John Racine. The family shares tremendous hockey knowledge, vast experience in teaching hockey players, and a demonstrated commitment to helping Maine hockey players improve. The Rousseau family has been conducting their clinic since 1986, revealing their deep understanding of the details involved with proper skating, puck control, and passing skills, but also revealing their methodical and effective approach in sharing this knowledge with players of all ages.